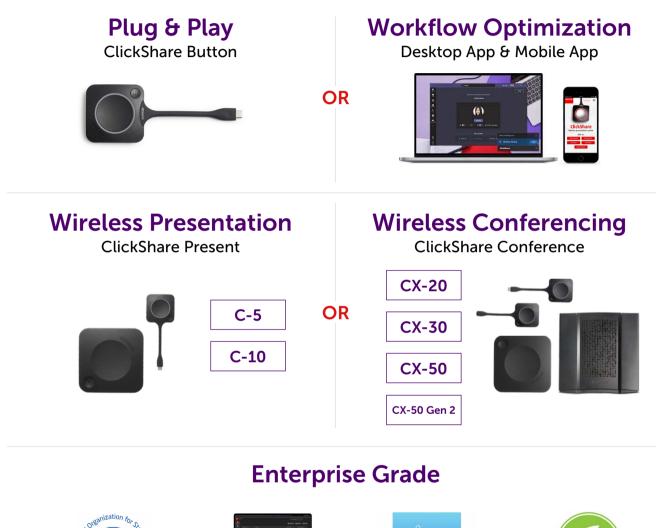

## Choose the partner level that best meets your needs.

| Bronze Partner<br>ClickShare | <b>ClickShare Bronze Partner</b> status includes access to our full ClickShare<br>Present* and ClickShare Conference portfolios. You'll receive access to Barco<br>University, sales tools, and usage of Barco product logos. |  |  |
|------------------------------|-------------------------------------------------------------------------------------------------------------------------------------------------------------------------------------------------------------------------------|--|--|
| Silver Partner               | <b>ClickShare Silver Partner</b> status includes all the advantages of an Bronze                                                                                                                                              |  |  |
| ClickShare                   | Partner, plus access to deal registration and proposal based MDF.                                                                                                                                                             |  |  |

Gold Partner ClickShare **ClickShare Gold Partner** status includes all the benefits of a Silver Partner plus, priority regional sales support. *Minimum annual sales target required.* 

\* ClickShare Present (C-5 and C-10) is open channel and does not require authorization.